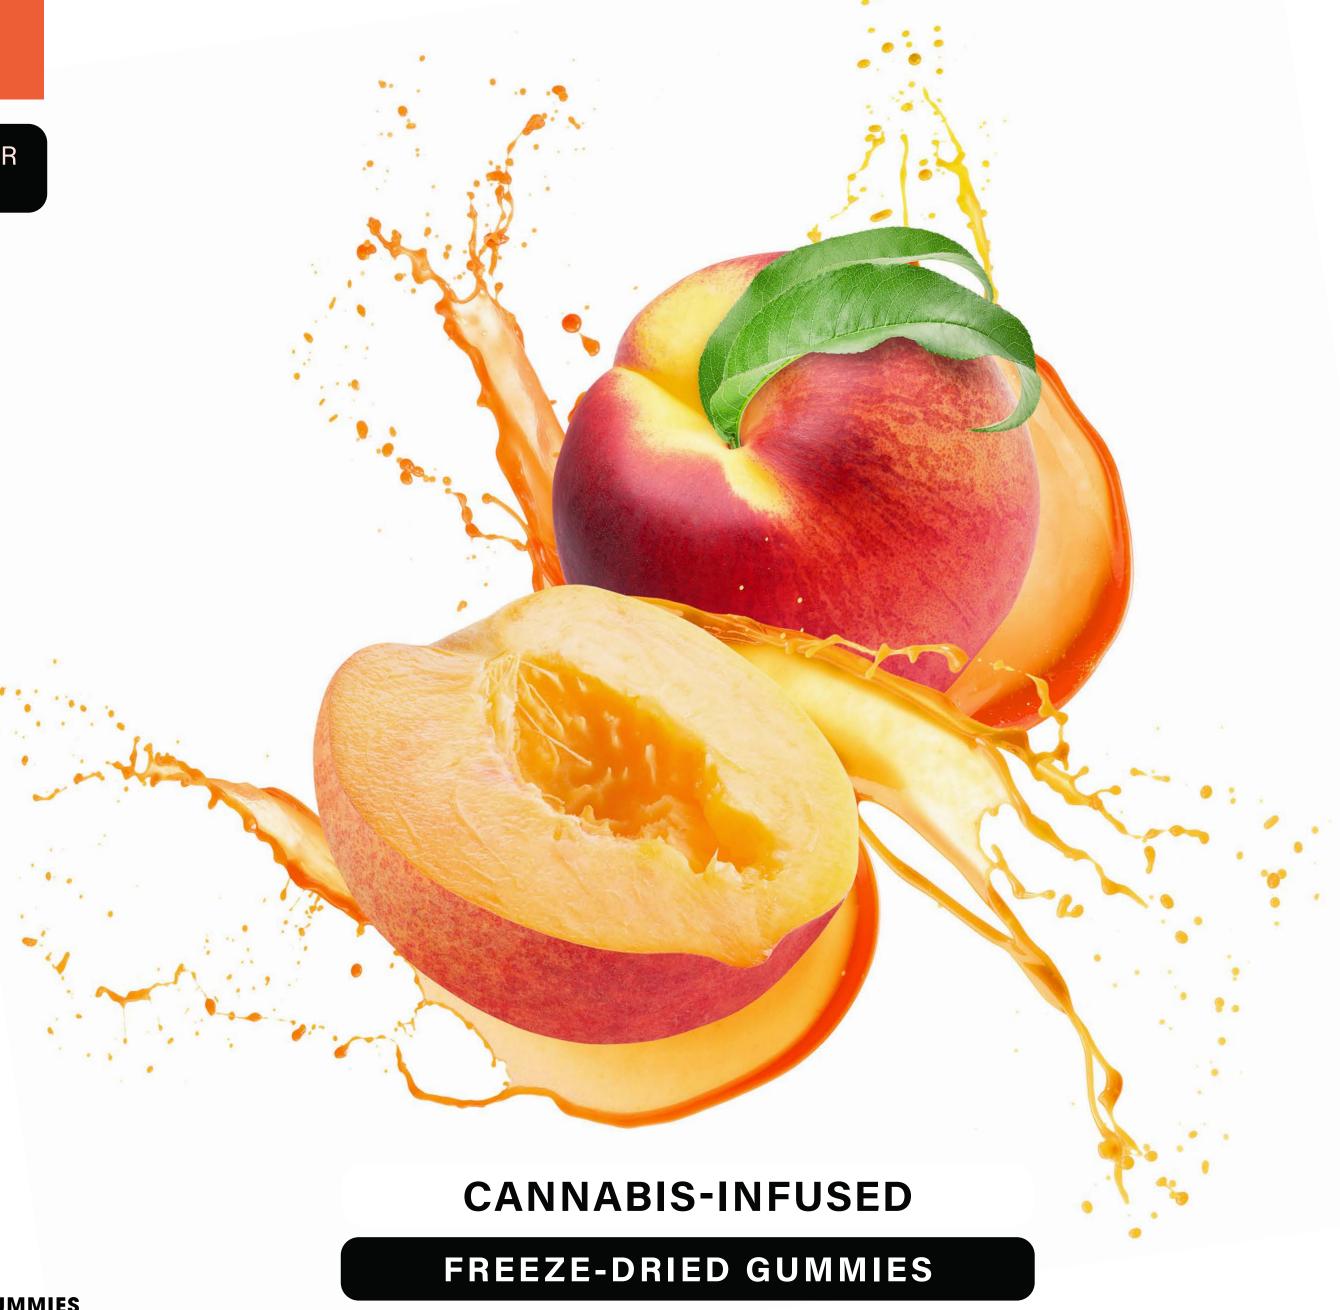

ergoes a unique freeze-drying process, preserving the vibrant taste and therapeutic benefits of cannabis in a convenient, shelf-stable form. With every bite, experience the crisp texture and intense burst of flavor that sets our freeze-dried gummies apart.





### **CANNABIS-INFUSED**

#### FREEZE-DRIED GUMMIES



#### WATERMELON

**GREEN APPLE** 

**PEACH** 

**MIXED BERRY** 

100MG

PER

10 M G PER PC THC

100MG THC

PER PKG

10MG PER PC

100MG

PER PKG

10MG THC

PER PC

100MG THC

50 M G CBN

PER PKG

10 M G THC

5MG CBN

PER









## WATERMELON

100MG THC

PER PKG

10MG PER PC





**CANNABIS-INFUSED** 

FREEZE-DRIED GUMMIES





## **GREEN APPLE**

100MG THC

PER PKG

10MG PER PC





**CANNABIS-INFUSED** 

FREEZE-DRIED GUMMIES



## **PEACH**

100MG THC

PER PKG

10MG PER PC







### **MIXED BERRY**



100MG 50MG CBN

PER PKG

10 M G THC

5MG PER PC





**CANNABIS-INFUSED** 

FREEZE-DRIED GUMMIES



## FREEZE-DRIED FAQ



#### WHAT IS FREEZE-DRYING?

The process involves freezing the gummies and removing all the moisture content from the gummies within a vacuum chamber. This results in an enhanced and concentrated taste profile and a new texture.

#### DO THE GUMMIES MELT IN DIRECT SUNLIGHT?

Light can cause oxidation and degradation of the gummy flavor. If the temperature is too high, the gummies will change. Therefore, it is recommended to store the freeze-dried gummies in a dark place or in a container that blocks light. Conversely, the product will not melt in high heat as long as it is not in direct sunlight, allowing you to travel, hike, and take on any