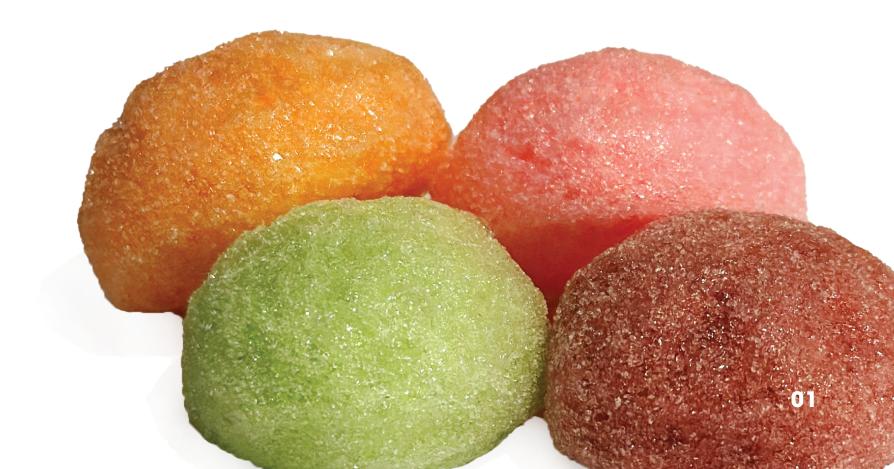

# INTRODUCING MOM & POP™ CANNABIS-INFUSED FREEZE-DRIED GUMMIES, A FUSION OF FLAVOR AND POTENCY.

Each gummy undergoes a unique freeze-drying process, preserving the vibrant taste and therapeutic benefits of cannabis in a convenient, shelf-stable form. With every bite, experience the crisp texture and intense burst of flavor that sets our freeze-dried gummies apart.

#### WATERMELON

**GREEN APPLE** 

**PEACH** 

**MIXED BERRY** 

100MG

PER

10 M G PER PC THC

100MG THC