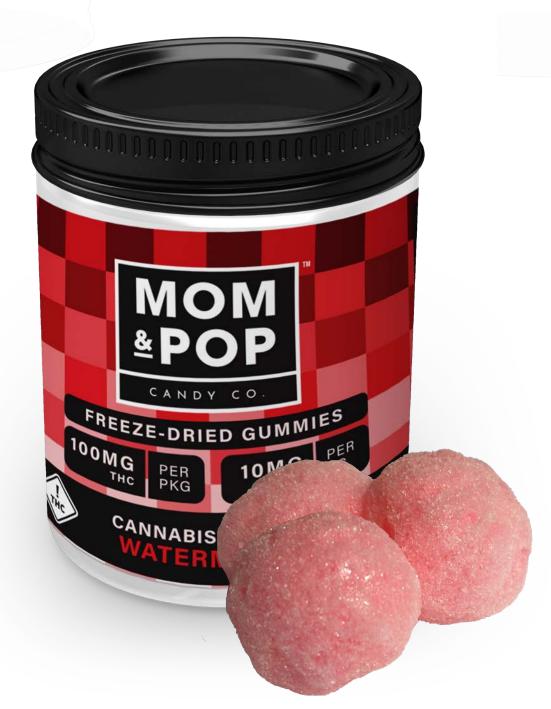

## WATERMELON

100MG THC

PER PKG

10MG PER PC

**CANNABIS-INFUSED** 

FREEZE-DRIED GUMMIES