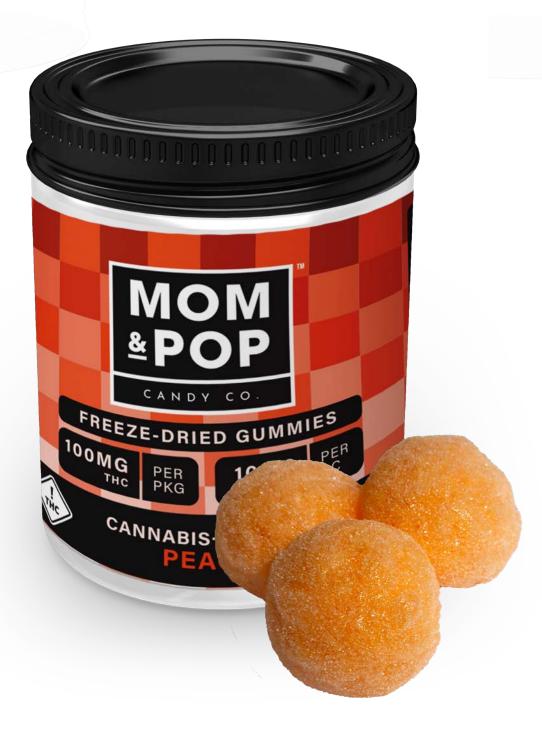

## DOPE SWEETS.TM



WEBSITE





# INTRODUCING MOM & POP™ CANNABIS-INFUSED FREEZE-DRIED GUMMIES, A FUSION OF FLAVOR AND POTENCY.

Each gummy undergoes a unique freeze-drying process, preserving the vibrant taste and therapeutic benefits of cannabis in a convenient, shelf-stable form. With every bite, experience the crisp texture and intense burst of flavor that sets our freeze-dried gummies apart.





### **CANNABIS-INFUSED**

#### FREEZE-DRIED GUMMIES



#### WATERMELON

**GREEN APPLE** 

**PEACH** 

**MIXED BERRY** 

100MG

PER

10 M G PER PC THC

100MG THC

PER PKG

10MG PER PC

100MG

PER PKG

10MG THC

PER PC

100MG THC

50 M G CBN

PER PKG

10 M G THC

5MG CBN

PER









## WATERMELON

100MG THC

PER PKG

10MG PER PC





**CANNABIS-INFUSED** 

FREEZE-DRIED GUMMIES





## **GREEN APPLE**

100MG THC

PER PKG

10MG PER PC





**CANNABIS-INFUSED** 

FREEZE-DRIED GUMMIES



## **PEACH**

100MG THC

PER PKG

10MG PER PC







### **MIXED BERRY**



100MG 50MG CBN

PER PKG

10 M G THC

5MG PER PC





**CANNABIS-INFUSED** 

FREEZE-DRIED GUMMIES



## FREEZE-DRIED FAQ



#### WHAT IS FREEZE-DRYING?

The process involves freezing the gummies and removing all the moisture content from the gummies within a vacuum chamber. This results in an enhanced and concentrated taste profile and a new texture.

#### DO THE GUMMIES MELT IN DIRECT SUNLIGHT?

Light can cause oxidation and degradation of the gummy flavor. If the temperature is too high, the gummies will chan