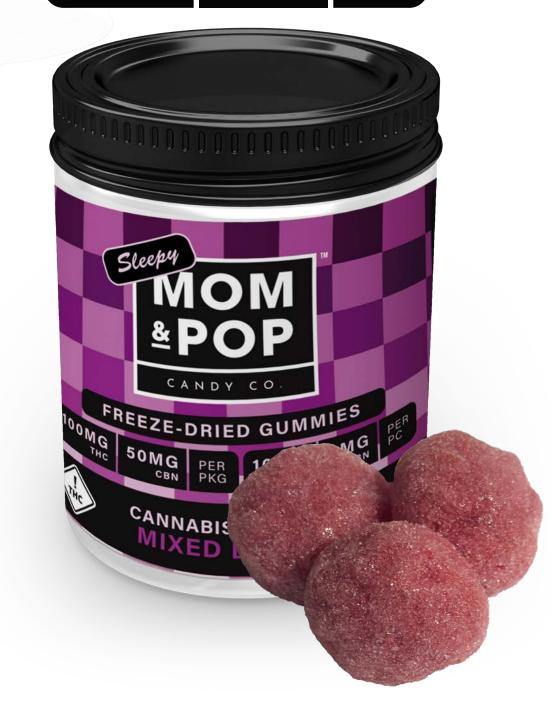

### **MIXED BERRY**

100MG 50MG CBN

PER PKG

10 M G THC

5MG PER PC

**CANNABIS-INFUSED** 

FREEZE-DRIED GUMMIES