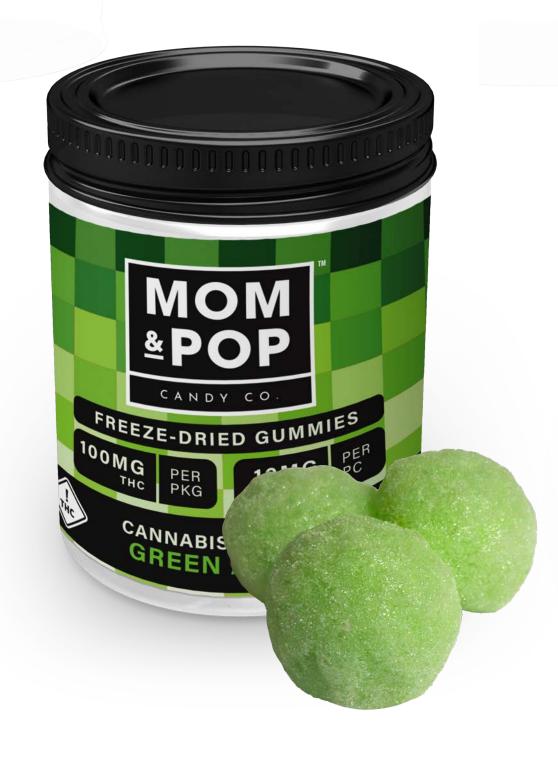

## **GREEN APPLE**

100MG THC

PER PKG

10MG PER PC

**CANNABIS-INFUSED** 

FREEZE-DRIED GUMMIES